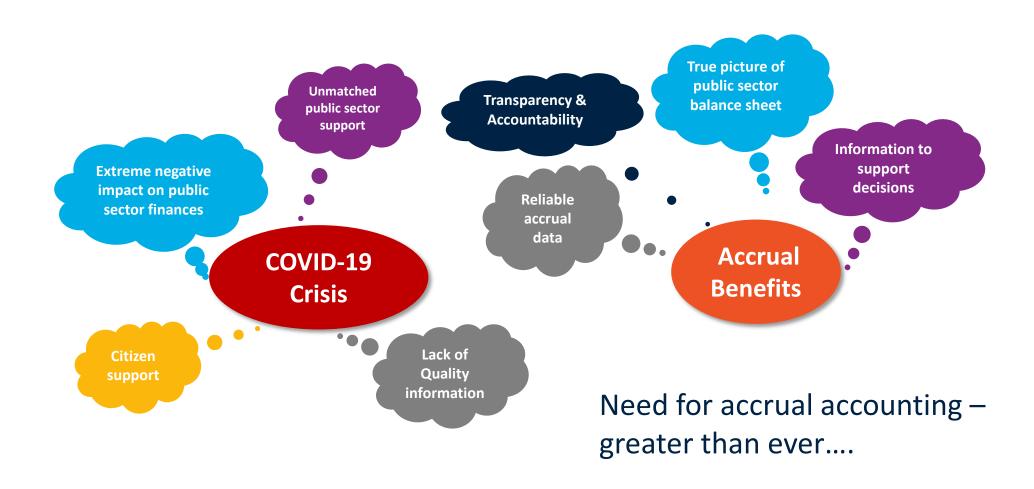

### Responding to COVID-19

#### **Virtual operation**

Pandemic significant economic shock

Government interventions will have a long-term impact

Tool helps governments understand impact of interventions

Importance of public sector balance sheet