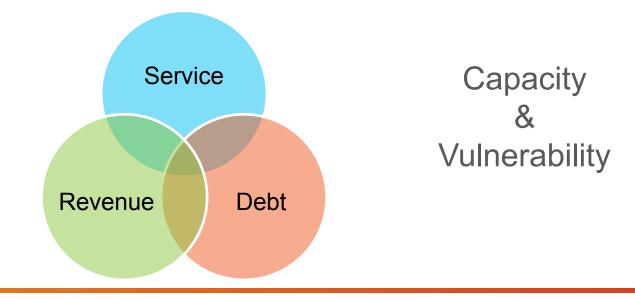

## **Fiscal Sustainability Performance Indicators**

• RPG 1, Reporting on the Long-term Sustainability of an Entity's Finances

Fiscal Sustainability