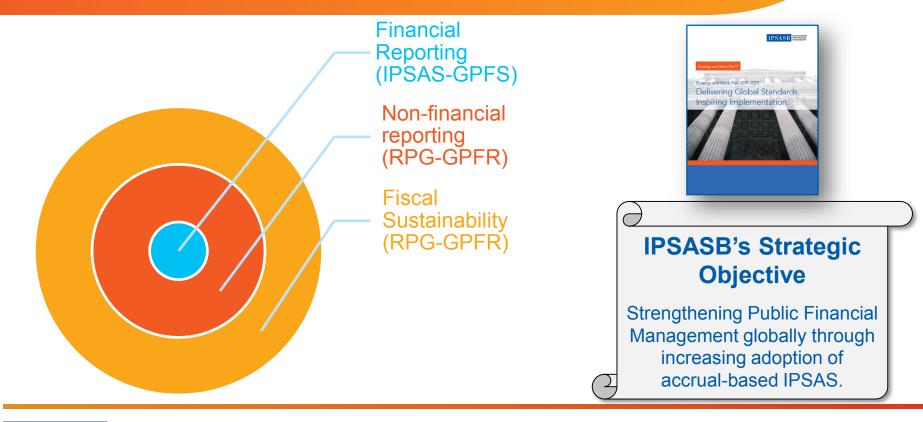

Financial Reporting

## **Financial Reporting Performance Indicators**

IPSAS financial reporting performance indicators are at the heart of a good performance indicators system

Financial Reporting

Non-Financial Reporting

## **Fiscal Sustainability Performance Indicators**

• RPG 1, Reporting on the Long-term Sustainability of an Entity's Finances

Fiscal Sustainability